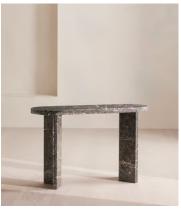

## Rosaline Console Table, Griseo Rosa Marble

£1,695 £898 Regular price £1,441 £718 Member price

Influenced by marble tables at 180 House on the Strand in London, this coffee table is made from distinctive polished Griseo Rosa marble sourced from Spain. Gently faceted edges add to its sculptural quality, while natural variations in the stone make each table a one-off. A coffee table and dining table complete the Rosaline range.

## **Dimensions**

**Dimensions:** H75 x W120 x D40cm / H29.5 x W47.2 x D15.7"

Weight: 93kg / 205lbs Number of boxes: 2

## **Details**

Material: Griseo Rosa Marble

Care Instructions: Dust frequently and wipe with a damp cloth if

necessary.