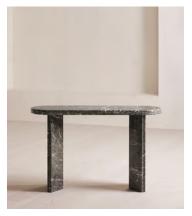

## Rosaline Console Table, Griseo Rosa Marble

£1,695 £898 Regular price £1,441 £718 Member price

Influenced by marble tables at 180 House on the Strand in London, this coffee table is made from distinctive polished Griseo Rosa marble sourced from Spain. Gently faceted edges add to its sculptural quality, while natural variations in the stone make each table a one-off. A coffee table and dining table complete the Rosaline range.

## **Dimensions**

**Dimensions:** H75 x W120 x D40cm / H29.5 x W47.2 x D15.7"

Weight: 93kg / 205lbs Number of boxes: 2

## **Details**

Material: Griseo Rosa Marble

Care Instructions: Dust frequently and wipe with a damp cloth if

necessary.