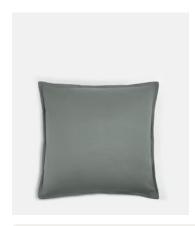

## Noa Large Square Cushion, Sage

 $\begin{array}{ccc} £100 & £50 & \text{Regular price} \\ \hline £85 & £40 & \text{Member price} \end{array}$ 

Made from a sage brushed cotton and linen-blend, our large Noa cushion is durable enough to stand up to everyday life. The versatile design and clean Oxford edges make it ideal for layering with our patterned cushions.