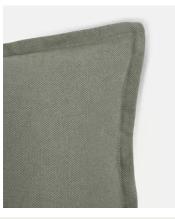

## Noa Large Square Cushion, Sage

 $\begin{array}{ccc} £100 & £50 & \text{Regular price} \\ \hline £85 & £40 & \text{Member price} \end{array}$ 

Made from a sage brushed cotton and linen-blend, our large Noa cushion is durable enough to stand up to everyday life. The versatile design and clean Oxford edges make it ideal for layering with our patterned cushions.

## **Details**

**Material:** 63% Cotton, 37% Linen. 100% feather filled pad with 100% cotton cover

Care Instructions: Dry clean only