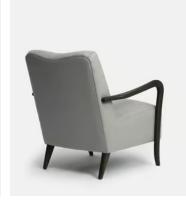

# Holland Armchair, Grey Linen

£795 £555 Regular price £444 Member price

Inspired by the armchairs found in our lounge spaces at High Road House, our Holland style in linen has a deep-sit silhouette with large foam cushions. The clean lines are complemented by a button-back detail and slim ash wood arms.

### **Details**

Frame: Ash

Filling: Foam with Fiber

Fabric: Belgian linen

Composition: 100% Linen

Care Instructions: Professional upholstery cleaning only