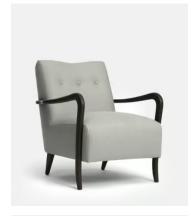

# Holland Armchair, Grey Linen

£795 £555 Regular price £444 Member price

Inspired by the armchairs found in our lounge spaces at High Road House, our Holland style in linen has a deep-sit silhouette with large foam cushions. The clean lines are complemented by a button-back detail and slim ash wood arms.

### **Details**

Frame: Ash

Filling: Foam with Fiber

Fabric: Belgian linen

Composition: 100% Linen

Care Instructions: Professional upholstery cleaning only