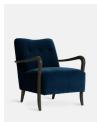

### Product details

Inspired by the armchairs found in our lounge spaces at High Road House, our Holland style in navy cotton-blend velvet has a deep-sit silhouette with large foam cushions. The clean lines are complemented by a button-back detail and slim ash wood arms.