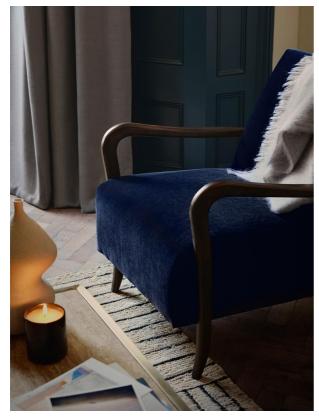

### Product details

Inspired by the armchairs found in our lounge spaces at High Road House, our Holland style in navy cotton-blend velvet has a deep-sit silhouette with large foam cushions. The clean lines are complemented by a button-back detail and slim ash wood arms.