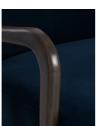

### Product details

Inspired by the armchairs found in our lounge spaces at High Road House, our Holland style in navy cotton-blend velvet has a deep-sit silhouette with large foam cushions. The clean lines are complemented by a button-back detail and slim ash wood arms.

#### **Details**

Frame: Ash

Filling: Foam with Fiber

Fabric: Velvet

Composition: 74% Cotton, 26% Polyester

Care Instructions: Professional upholstery

cleaning only