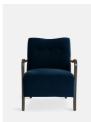

### Product details

Inspired by the armchairs found in our lounge spaces at High Road House, our Holland style in navy cotton-blend velvet has a deep-sit silhouette with large foam cushions. The clean lines are complemented by a button-back detail and slim ash wood arms.