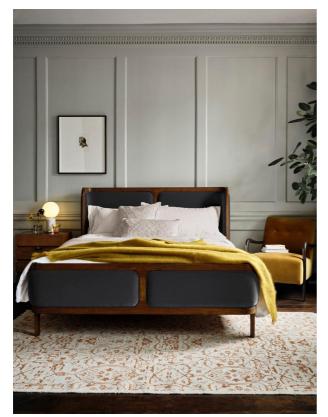

### Product details

With its sleek curves and solid oak frame, Belsa takes design cues from the mid-century style beds at White City House. The velvet-upholstered headboard and footboard wrap around the mattress, creating an enveloping feel for the sleeper.

- Mid century-style bed
- Velvet upholstered headboard and footboard
- Solid oak frame
- Inspired by White City House