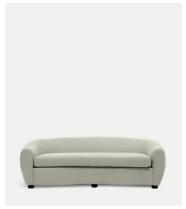

## Cartmel Sofa, Linen Natural

£2,449 £1,710 Regular price £2,082 £1,368 Member price

The simple, sweeping curve of our Cartmel sofa makes an impact in any space. Based on sofas at Soho House Berlin, it's upholstered in linen - a naturally hypoallergenic fabric that stands up to everyday life and gets better with age.

## **Dimensions**

Dimensions: H78 x W229 x D109cm / H30.7 x W90.2 x D42.9"

**Weight:** 66.7kg / 147lbs

Packaged dimensions: H85 x W233 x D113cm / H33.6 x W91.8 x D44.5"

Packaged weight: 85.4kg / 188.3lbs

## **Details**

**Frame:** Engineered hardwood **Filling:** Foam, Feather down, Fibre

Fabric: 100% Linen

Care Instructions: Professional upholstery cleaning only