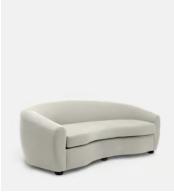

## Cartmel Sofa, Linen Natural

£2,449 £1,710 Regular price £2,082 £1,368 Member price

The simple, sweeping curve of our Cartmel sofa makes an impact in any space. Based on sofas at Soho House Berlin, it's upholstered in linen - a naturally hypoallergenic fabric that stands up to everyday life and gets better with age.

## **Dimensions**

Dimensions: H78 x W229 x D109cm / H30.7 x W90.2 x D42.9"

**Weight:** 66.7kg / 147lbs

Packaged dimensions: H85 x W233 x D113cm / H33.6 x W91.8 x D44.5"

Packaged weight: 85.4kg / 188.3lbs

## **Details**

**Frame:** Engineered hardwood **Filling:** Foam, Feather down, Fibre

Fabric: 100% Linen

Care Instructions: Professional upholstery cleaning only