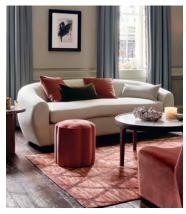

## Cartmel Sofa, Linen Natural

£2,449 £1,710 Regular price £2,082 £1,368 Member price

The simple, sweeping curve of our Cartmel sofa makes an impact in any space. Based on sofas at Soho House Berlin, it's upholstered in linen - a naturally hypoallergenic fabric that stands up to everyday life and gets better with age.