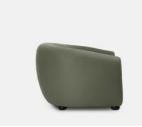

# Cartmel Sofa, Linen Loden

£2,449 Regular price £2,082 Member price

The simple, sweeping curve of our Cartmel sofa makes an impact in any space. Based on sofas at Soho House Berlin, it's upholstered in linen - a naturally hypoallergenic fabric that stands up to everyday life and gets better with age.

### **Dimensions**

**Dimensions:** H78 x W229 x D109cm / H30.7 x W90.2 x D42.9"

**Weight:** 66.7kg / 147lbs

**Packaged dimensions:** H113 x W233 x D86cm / H44.5 x W91.8 x D33.8"

Packaged weight: 85.4kg / 188.3lbs