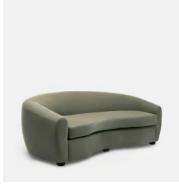

# Cartmel Sofa, Linen Loden

£2,449 Regular price £2,082 Member price

The simple, sweeping curve of our Cartmel sofa makes an impact in any space. Based on sofas at Soho House Berlin, it's upholstered in linen - a naturally hypoallergenic fabric that stands up to everyday life and gets better with age.

### **Dimensions**

**Dimensions:** H78 x W229 x D109cm / H30.7 x W90.2 x D42.9"

**Weight:** 66.7kg / 147lbs

**Packaged dimensions:** H113 x W233 x D86cm / H44.5 x W91.8 x D33.8"

Packaged weight: 85.4kg / 188.3lbs