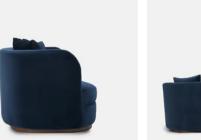

## Clovelly Sofa, Indigo Velvet

£2,529 Regular price £2,150 Member price

Based on the sofas found at our newest space, 180 House, this generously sized three-seat sofa has elegant, curved lines. It's upholstered in super-fine, indigo cotton-blend velvet that's offset by a warm, walnut-toned base.

## Dimensions

Dimensions: H76 x W241 x D99cm / H29.9 x W94.9 x D39" Weight: 67.2kg / 148.2lbs Packaged dimensions: H83 x W102 x D243cm / H32.8 x W40.3 x D95.8" Packaged weight: 83.4kg / 183.9lbs

## Details

Frame: Engineered Hardwood
Filling: Foam with fiber, feather on pillow
Fabric: Velvet
Composition: 74% Cotton, 26% Polyester
Care Instructions: Professional upholstery cleaning only