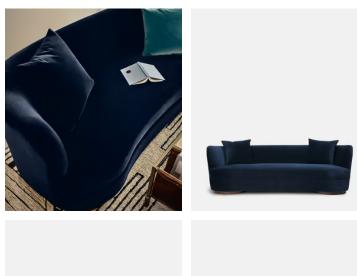

## Clovelly Sofa, Indigo Velvet

£2,529 Regular price £2,150 Member price

Based on the sofas found at our newest space, 180 House, this generously sized three-seat sofa has elegant, curved lines. It's upholstered in super-fine, indigo cotton-blend velvet that's offset by a warm, walnut-toned base.

## Dimensions

Dimensions: H76 x W241 x D99cm / H29.9 x W94.9 x D39" Weight: 67.2kg / 148.2lbs Packaged dimensions: H83 x W102 x D243cm / H32.8 x W40.3 x D95.8" Packaged weight: 83.4kg / 183.9lbs

## Details

Frame: Engineered Hardwood
Filling: Foam with fiber, feather on pillow
Fabric: Velvet
Composition: 74% Cotton, 26% Polyester
Care Instructions: Professional upholstery cleaning only