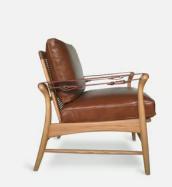

## Campden Armchair, Tan Leather

£1,195 £835 Regular price £1,016 £668 Member price

Inspired by White City House, our Campden chair is the perfect balance of textures - smooth oak, supple tan leather and natural cane. It has a comfortable, deep-sit shape offset by a refined tapered frame and slim arms.

## **Details**

Frame: Solid Oak frame with caning inset back panel

Fabric: Leather

Care Instructions: Wipe with a damp cloth