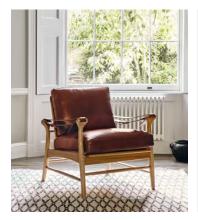

## Campden Armchair, Tan Leather

£1,195 £835 Regular price £1,016 £668 Member price

Inspired by White City House, our Campden chair is the perfect balance of textures - smooth oak, supple tan leather and natural cane. It has a comfortable, deep-sit shape offset by a refined tapered frame and slim arms.