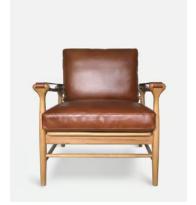

## Campden Armchair, Tan Leather

£1,195 £835 Regular price £1,016 £668 Member price

Inspired by White City House, our Campden chair is the perfect balance of textures - smooth oak, supple tan leather and natural cane. It has a comfortable, deep-sit shape offset by a refined tapered frame and slim arms.

## **Details**

Frame: Solid Oak frame with caning inset back panel

Fabric: Leather

Care Instructions: Wipe with a damp cloth