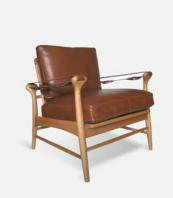

## Campden Armchair, Tan Leather

£1,195 £835 Regular price £1,016 £668 Member price

Inspired by White City House, our Campden chair is the perfect balance of textures - smooth oak, supple tan leather and natural cane. It has a comfortable, deep-sit shape offset by a refined tapered frame and slim arms.

## **Details**

Frame: Solid Oak frame with caning inset back panel

Fabric: Leather

Care Instructions: Wipe with a damp cloth