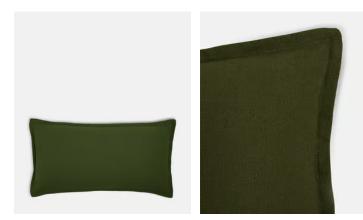

# Noa Oblong Cushion, Moss Green

| <del>£70</del> | £35 | Regular price |
|----------------|-----|---------------|
| <del>063</del> | £28 | Member price  |

Made from a moss-green brushed cotton and linen-blend, our oblong Noa cushion is durable enough to stand up to everyday life. The versatile design and clean Oxford edges make it ideal for layering with our patterned cushions.