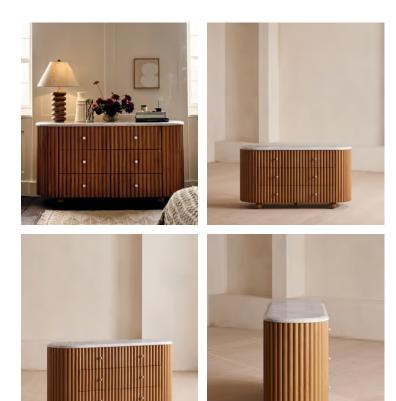

## Carlisle Six Drawer Dresser, Carrara Marble

£2,995 Regular price £2,546 Member price

Accents of Italian Carrara marble on the top and handles have natural grey veining that makes each piece unique.

Taking design cues from the channelled wood bars at White City House, the Carlise dresser is crafted from solid, laminated oak with a fluted finish. Softened by rounded corners, its silhouette is set on bun feet and fitted with six spacious drawers for storage.

## Details

Assembly required: No Clearance: 8.5cm Drawer dimensions: H15 x W45 x D39cm Feet: Plastic glide Finish: Natural Oak, Antique Brass and Polished Marble Frame: Oak wood Handles: Carrara marble and aluminium Material: Oak wood, Plywood, MDF, Ash veneer, Carrara marble and Aluminum Removable legs: No Care instructions: Dust often using a clean, soft, dry and lint-free cloth. Blot spills immediately and wipe with a clean, damp, cloth. We do not recommend the use of chemical cleansers, abrasives or furniture polish. Avoid contact with water and other liquids.