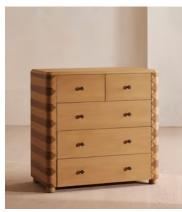

## Anuel Five Drawer Dresser

£1,895 £1,135 Regular price £1,611 £908 Member price

Solid oak and walnut woods are pieced together to create the geometric patternwork across this five-drawer dresser.

Inspired by our House in Rome, this dresser mixes solid oak and walnut wood to create striped sides and geometric patternwork at the front. Its solid silhouette is fitted with five drawers for storage, each finished with blackened brass handles.

## **Details**

Assembly required: No

Clearance: 4.5cm

**Drawer dimensions**: Small drawer: H16 x W41 x D43cm / Large drawer:

H16 x W88 x D43cm **Feet**: Plastic glide

Finish: Natural Oak, Walnut and Dark Bronze