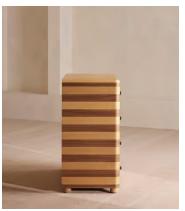

## Anuel Five Drawer Dresser

£1,895 £1,135 Regular price £1,611 £908 Member price

Solid oak and walnut woods are pieced together to create the geometric patternwork across this five-drawer dresser.

Inspired by our House in Rome, this dresser mixes solid oak and walnut wood to create striped sides and geometric patternwork at the front. Its solid silhouette is fitted with five drawers for storage, each finished with blackened brass handles.

## **Details**

Assembly required: No

Clearance: 4.5cm

**Drawer dimensions**: Small drawer: H16 x W41 x D43cm / Large drawer:

H16 x W88 x D43cm **Feet**: Plastic glide

Finish: Natural Oak, Walnut and Dark Bronze