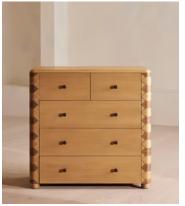

## Anuel Five Drawer Dresser

£1,895 £1,135 Regular price £1,611 £908 Member price

Solid oak and walnut woods are pieced together to create the geometric patternwork across this five-drawer dresser.

Inspired by our House in Rome, this dresser mixes solid oak and walnut wood to create striped sides and geometric patternwork at the front. Its solid silhouette is fitted with five drawers for storage, each finished with blackened brass handles.

## **Details**

Assembly required: No

Clearance: 4.5cm

**Drawer dimensions**: Small drawer: H16 x W41 x D43cm / Large drawer:

H16 x W88 x D43cm **Feet**: Plastic glide

Finish: Natural Oak, Walnut and Dark Bronze