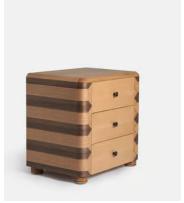

## Anuel Bedside Table

£995 £745 Regular price £846 £596 Member price

Subtly contrasting sections of oak and walnut wood create an almost geometric pattern on this style's streamlined silhouette.

The Anuel bedside table takes inspiration from the mixed materials seen throughout our Houses, but with particular reference to the designs in Soho House Rome. Its streamlined silhouette is crafted from alternating sections of solid oak and walnut woods, with blackened brass handles on its drawer fronts.

## **Details**

Assembly required: No

Clearance: 4.5cm

**Drawer dimensions**: H13 x W43 x D38cm

Feet: Plastic glide

Finish: Natural Oak, Walnut and Dark Bronze

Frame: Oak wood Handles: Brass

Material: Oak wood, Ash wood, MDF, Oak veneer, Walnut veneer, Ash