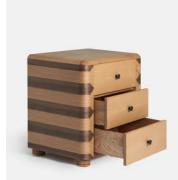

## **Details**

Assembly required: No

Clearance: 4.5cm

**Drawer dimensions**: H13 x W43 x D38cm

Feet: Plastic glide

Finish: Natural Oak, Walnut and Dark Bronze

Frame: Oak wood Handles: Brass

Material: Oak wood, Ash wood, MDF, Oak veneer, Walnut veneer, Ash