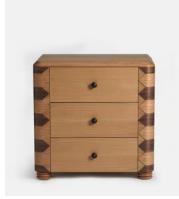

## Anuel Bedside Table

£995 £745 Regular price £846 £596 Member price

Subtly contrasting sections of oak and walnut wood create an almost geometric pattern on this style's streamlined silhouette.

The Anuel bedside table takes inspiration from the mixed materials seen throughout our Houses, but with particular reference to the designs in Soho House Rome. Its streamlined silhouette is crafted from alternating sections of solid oak and walnut woods, with blackened brass handles on its drawer fronts.