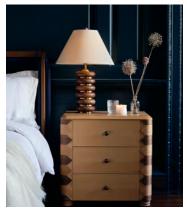

## Anuel Bedside Table

£995 £745 Regular price £846 £596 Member price

Subtly contrasting sections of oak and walnut wood create an almost geometric pattern on this style's streamlined silhouette.

The Anuel bedside table takes inspiration from the mixed materials seen throughout our Houses, but with particular reference to the designs in Soho House Rome. Its streamlined silhouette is crafted from alternating sections of solid oak and walnut woods, with blackened brass handles on its drawer fronts.