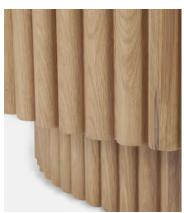

## Barrel Coffee Table

£1,295 Regular price £1,101 Member price

Intricately designed with smooth oak cylinders that create its characteristic barrel shape.

Inspired by the designs seen in London's 180 House, the Barrel coffee table has a cylindrical silhouette perfect for centering social seating around. Its drum top is finished with antiqued brass that has been treated for a naturally aged quality to make each piece unique.

## **Details**

Assembly required: No Clearance: 13.5cm

Feet: Plastic glide

Finish: Natural Oak and Antique Brass

Frame: Oak wood
Hardware: Steel top

Material: Oak wood, MDF, Poplar wood and Steel

**Care instructions**: Dust often using a clean, soft, dry and lint-free cloth. Blot spills immediately and wipe with a clean, damp, cloth. We do not recommend the use of chemical cleansers, abrasives or furniture polish.