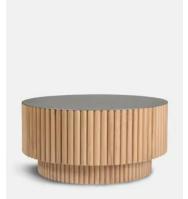

## Barrel Coffee Table

£1,295 Regular price £1,101 Member price

Intricately designed with smooth oak cylinders that create its characteristic barrel shape.

Inspired by the designs seen in London's 180 House, the Barrel coffee table has a cylindrical silhouette perfect for centering social seating around. Its drum top is finished with antiqued brass that has been treated for a naturally aged quality to make each piece unique.

## **Dimensions**

**Dimensions:** H45 x W95.2 x D95.2cm / H17.7 x W37.5 x D37.5"

**Weight:** 48kg / 105.8lbs

Packaged dimensions:  $H57 \times W104 \times D104cm / H22.2 \times W40.9 \times D40.9$ "

Packaged weight: 58kg / 127.9lbs