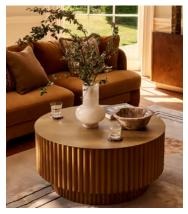

## Barrel Coffee Table

£1,295 Regular price £1,101 Member price

Intricately designed with smooth oak cylinders that create its characteristic barrel shape.

Inspired by the designs seen in London's 180 House, the Barrel coffee table has a cylindrical silhouette perfect for centering social seating around. Its drum top is finished with antiqued brass that has been treated for a naturally aged quality to make each piece unique.