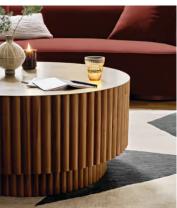

## Barrel Coffee Table

£1,295 Regular price £1,101 Member price

Intricately designed with smooth oak cylinders that create its characteristic barrel shape.

Inspired by the designs seen in London's 180 House, the Barrel coffee table has a cylindrical silhouette perfect for centering social seating around. Its drum top is finished with antiqued brass that has been treated for a naturally aged quality to make each piece unique.