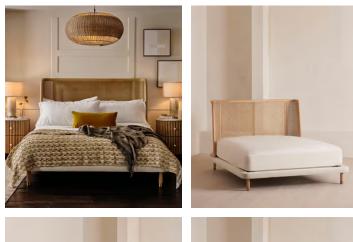

# Hasker Bed, King

£2,695 Regular price £2,291 Member price

Referencing the rattan and cane furniture in the bedrooms at Soho House Mumbai, our Hasker bed features a gently curved ash headboard with cane panel inserts. Encased in pure linen, the base rests on low timber legs, creating a streamlined sillouhette.

### Details

**Frame:** Solid ash headboard with caning insert, upholstered foot and side rails

Fabric: 100% Linen

Filling: Foam with Fibre

Care Instructions: Wipe with a damp cloth