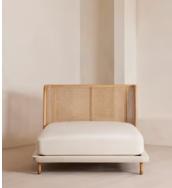

# Hasker Bed, King

£2,695 Regular price £2,291 Member price

Referencing the rattan and cane furniture in the bedrooms at Soho House Mumbai, our Hasker bed features a gently curved ash headboard with cane panel inserts. Encased in pure linen, the base rests on low timber legs, creating a streamlined sillouhette.

### Details

**Frame:** Solid ash headboard with caning insert, upholstered foot and side rails

Fabric: 100% Linen

Filling: Foam with Fibre

Care Instructions: Wipe with a damp cloth