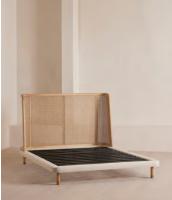

# Hasker Bed, King

£2,695 Regular price £2,291 Member price

Referencing the rattan and cane furniture in the bedrooms at Soho House Mumbai, our Hasker bed features a gently curved ash headboard with cane panel inserts. Encased in pure linen, the base rests on low timber legs, creating a streamlined sillouhette.

### Dimensions

Dimensions: H120.7 x W165.1 x D216.5cm / H47.5 x W65 x D85.2"

Weight: 96kg / 211.6lbs

Number of boxes: 3

- Box 1: H15 x W150 x D22cm / H5.9 x W59.1 x D8.7"
- Box 2: H46 x W173 x D109cm / H18.1 x W68.1 x D42.9"
- Box 3: H22 x W214 x D38cm / H8.7 x W84.3 x D15"

### Details

**Frame:** Solid ash headboard with caning insert, upholstered foot and side rails

Fabric: 100% Linen

Filling: Foam with Fibre

Care Instructions: Wipe with a damp cloth