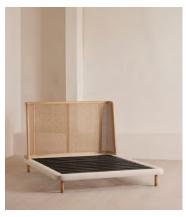

# Hasker Bed, Double

£2,495 Regular price £2,121 Member price

A low-rise silhouette resting on timber legs is upholstered in pure linen around its base.

Referencing the rattan and cane furniture in the bedrooms at Soho House Mumbai, our Hasker bed features a gently curved ash headboard with cane panel inserts.

### **Details**

Frame: Solid ash headboard with caning insert, upholstered foot and

side rails.

**Fabric:** 100% Linen **Filling:** Foam with Fibre

Care Instructions: Wipe with a damp cloth