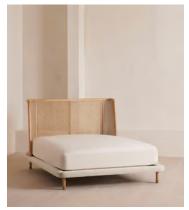

# Hasker Bed, Double

£2,495 Regular price £2,121 Member price

A low-rise silhouette resting on timber legs is upholstered in pure linen around its base.

Referencing the rattan and cane furniture in the bedrooms at Soho House Mumbai, our Hasker bed features a gently curved ash headboard with cane panel inserts.

### **Details**

Frame: Solid ash headboard with caning insert, upholstered foot and

side rails.

**Fabric:** 100% Linen **Filling:** Foam with Fibre

Care Instructions: Wipe with a damp cloth