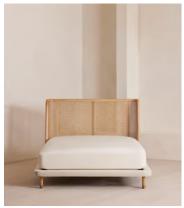

# Hasker Bed, Double

£2,495 Regular price £2,121 Member price

A low-rise silhouette resting on timber legs is upholstered in pure linen around its base.

Referencing the rattan and cane furniture in the bedrooms at Soho House Mumbai, our Hasker bed features a gently curved ash headboard with cane panel inserts.

### **Details**

Frame: Solid ash headboard with caning insert, upholstered foot and

side rails.

**Fabric:** 100% Linen **Filling:** Foam with Fibre

Care Instructions: Wipe with a damp cloth