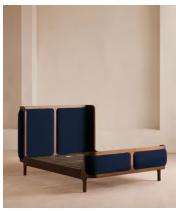

# Belsa Bed, Emperor, Navy

£2,995 £1,495 Regular price £2,546 £1,196 Member price

With its sleek curves and solid oak frame, Belsa takes design cues from the mid-century style beds at White City House. The velvet-upholstered headboard and footboard wrap around the mattress, creating an enveloping feel for the sleeper.