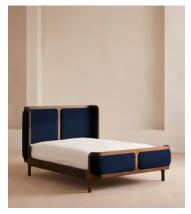

# Belsa Bed, Emperor, Navy

£2,995 £1,495 Regular price £2,546 £1,196 Member price

With its sleek curves and solid oak frame, Belsa takes design cues from the mid-century style beds at White City House. The velvet-upholstered headboard and footboard wrap around the mattress, creating an enveloping feel for the sleeper.