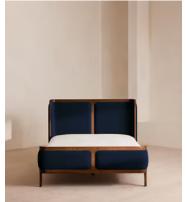

# Belsa Bed, Super King, Navy

£2,795 £1,395 Regular price £2,376 £1,116 Member price

With its sleek curves and solid oak frame, Belsa takes design cues from the mid-century style beds at White City House. The velvet-upholstered headboard and footboard wrap around the mattress, creating an enveloping feel for the sleeper.