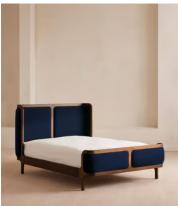

# Belsa Bed, Super King, Navy

£2,795 £1,395 Regular price £2,376 £1,116 Member price

With its sleek curves and solid oak frame, Belsa takes design cues from the mid-century style beds at White City House. The velvet-upholstered headboard and footboard wrap around the mattress, creating an enveloping feel for the sleeper.