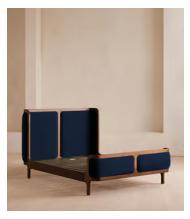

# Belsa Bed, Super King, Navy

£2,795 £1,395 Regular price £2,376 £1,116 Member price

With its sleek curves and solid oak frame, Belsa takes design cues from the mid-century style beds at White City House. The velvet-upholstered headboard and footboard wrap around the mattress, creating an enveloping feel for the sleeper.