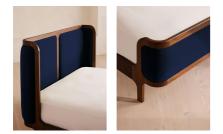

## Product details

With its sleek curves and solid oak frame, Belsa takes design cues from the mid-century style beds at White City House. The velvet-upholstered headboard and footboard wrap around the mattress, creating an enveloping feel for the sleeper.

## Details

Material: Solid Oak and Oak veneer Filling: Foam Fabric: Polyester Composition: 100% Polyester Care Instructions: Professional upholstery cleaning is advised