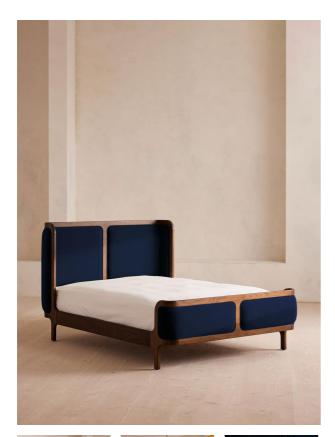

# Belsa Bed, King, Navy

£1,295 Regular £1,036 Membership

## Product details

With its sleek curves and solid oak frame, Belsa takes design cues from the mid-century style beds at White City House. The velvet-upholstered headboard and footboard wrap around the mattress, creating an enveloping feel for the sleeper.