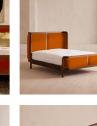

## Product details

With its sleek curves and solid oak frame, Belsa takes design cues from the mid-century style beds at White City House. The velvet-upholstered headboard and footboard wrap around the mattress, creating an enveloping feel for the sleeper.

### Dimensions

Product dimensions: H110 x W211.4 x D212.9cm / H43.3 x W83.2 x D83.8"

Product weight: 67kg / 147.7lbs

Number of boxes: 3 \* Box 1 : H36 x W220 x D22cm / H14.2 x W86.6 x D8.5"

\* Box 2 : H127 x W224 x D39cm / H49.8 x W88.2 x D15.2"