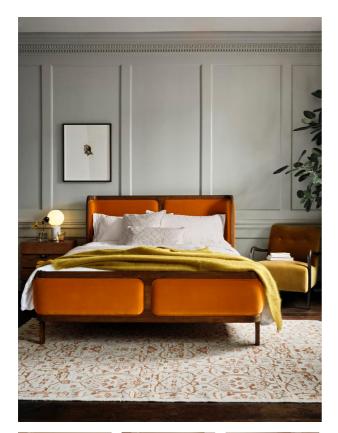

# Belsa Bed, Emperor, Tangerine

- £2,245
- £1,796

Membership

Regular

## Product details

With its sleek curves and solid oak frame, Belsa takes design cues from the mid-century style beds at White City House. The velvet-upholstered headboard and footboard wrap around the mattress, creating an enveloping feel for the sleeper.

#### Details

Material: Solid Oak and Oak veneer Filling: Foam Fabric: Polyester Composition: 100% Polyester Care Instructions: Professional upholstery cleaning is advised