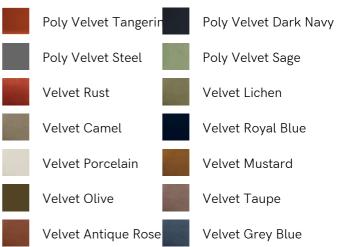

## SOHO HOME











# Belsa Bed, Emperor, Tangerine

- £2,245
- £1,796

Membership

Regular

#### Available in



#### Sizes

Super King, King, Emperor, Double

## Product details

With its sleek curves and solid oak frame, Belsa takes design cues from the mid-century style beds at White City House. The velvet-upholstered headboard and footboard wrap around the mattress, creating an enveloping feel for the sleeper.

### Dimensions

Product dimensions: H110 x W211.4 x D212.9cm / H43.3 x W83.2 x D83.8"

Product weight: 67kg / 147.7lbs

Number of boxes: 3 \* Box 1 : H36 x W220 x D22cm / H14.2 x W86.6 x D8.5"

\* Box 2 : H127 x W224 x D39cm / H49.8 x W88.2 x D15.2"

\* Box 3 : H69 x W229 x D35cm / H27 x W90 x D13.6"

#### Details

Material: Solid Oak and Oak veneer Filling: Foam Fabric: Polyester Composition: 100% Polyester Care Instructions: Professional upholstery cleaning is advised