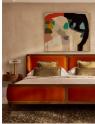

## Product details

With its sleek curves and solid oak frame, Belsa takes design cues from the mid-century style beds at White City House. The velvet-upholstered headboard and footboard wrap around the mattress, creating an enveloping feel for the sleeper.

#### Details

Material: Solid Oak and Oak veneer Filling: Foam Fabric: Polyester Composition: 100% Polyester Care Instructions: Professional upholstery cleaning is advised