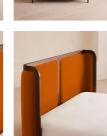

## Product details

With its sleek curves and solid oak frame, Belsa takes design cues from the mid-century style beds at White City House. The velvet-upholstered headboard and footboard wrap around the mattress, creating an enveloping feel for the sleeper.

#### Details

Material: Solid Oak and Oak veneer Filling: Foam Fabric: Polyester Composition: 100% Polyester Care Instructions: Professional upholstery cleaning is advised