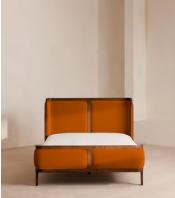

# Belsa Bed, Super King, Tangerine

£2,795 Regular price £2,376 Member price

With its sleek curves and solid oak frame, Belsa takes design cues from the mid-century style beds at White City House. The velvet-upholstered headboard and footboard wrap around the mattress, creating an enveloping feel for the sleeper.

### Details

Material: Solid Oak and Oak veneer Filling: Foam Fabric: Polyester Composition: 100% Polyester Care Instructions: Professional upholstery cleaning is advised