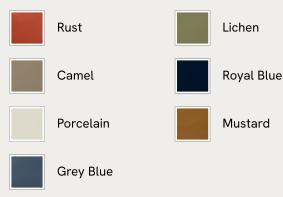

## SOHO HOME









#### Available in 7 velvets



### Available in 1 sizes

Emperor (H110 x W211.4 x D212.9cm / H43.3 x W83.2 x D83.8")

# Belsa Bed, Super King, Tangerine

£2,795 Regular price £2,376 Member price

With its sleek curves and solid oak frame, Belsa takes design cues from the mid-century style beds at White City House. The velvet-upholstered headboard and footboard wrap around the mattress, creating an enveloping feel for the sleeper.

### Dimensions

Dimensions: H110 x W191 x D213cm / H43.3 x W75.2 x D83.9"

Weight: 67kg / 147.7lbs

Number of boxes: 3

- **Box 1:** H36 x W200 x D22cm / H14.2 x W78.7 x D8.5"
- Box 2: H127 x W204 x D39cm / H49.8 x W80.3 x D15.2"
- Box 3: H69 x W209 x D35cm / H27 x W82.1 x D13.6"

### Details

Material: Solid Oak and Oak veneer Filling: Foam Fabric: Polyester Composition: 100% Polyester Care