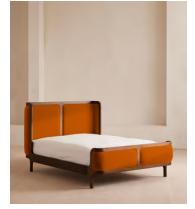

# Belsa Bed, Super King, Tangerine

£2,795 Regular price £2,376 Member price

With its sleek curves and solid oak frame, Belsa takes design cues from the mid-century style beds at White City House. The velvet-upholstered headboard and footboard wrap around the mattress, creating an enveloping feel for the sleeper.

### Dimensions

Dimensions: H110 x W191 x D213cm / H43.3 x W75.2 x D83.9"

Weight: 67kg / 147.7lbs

Number of boxes: 3

- **Box 1:** H36 x W200 x D22cm / H14.2 x W78.7 x D8.5"
- Box 2: H127 x W204 x D39cm / H49.8 x W80.3 x D15.2"
- Box 3: H69 x W209 x D35cm / H27 x W82.1 x D13.6"