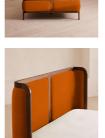

## Product details

With its sleek curves and solid oak frame, Belsa takes design cues from the mid-century style beds at White City House. The velvet-upholstered headboard and footboard wrap around the mattress, creating an enveloping feel for the sleeper.

#### Details

Material: Solid Oak and Oak veneer Filling: Foam Fabric: Polyester Composition: 100% Polyester Care Instructions: Professional upholstery cleaning is advised