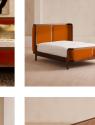

## Product details

With its sleek curves and solid oak frame, Belsa takes design cues from the mid-century style beds at White City House. The velvet-upholstered headboard and footboard wrap around the mattress, creating an enveloping feel for the sleeper.

### **Dimensions**

Product dimensions: H110 x W161 x D213cm / H43.3 x W63.4 x D83.9"

Product weight: 60kg / 132.3lbs

Number of boxes: 3 \* Box 1 : H36 x W182 x D22cm / H14.2 x W71.7 x D8.5" \* Box 2 : H127 x W174 x D39cm / H49.8 x W68.5 x D15.2"