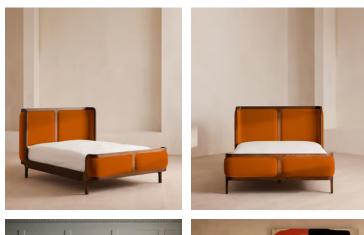

# Belsa Bed, Double, Tangerine

£2,395 Regular price £2,036 Member price

With its sleek curves and solid oak frame, Belsa takes design cues from the mid-century style beds at White City House. The velvet-upholstered headboard and footboard wrap around the mattress, creating an enveloping feel for the sleeper.

### Dimensions

Dimensions: H110 x W146 x D203.4cm / H43.3 x W57.5 x D80.1"

Weight: 60kg / 132.3lbs

Number of boxes: 3

- Box 1: H30 x W173 x D26cm / H11.8 x W67.9 x D10"
- Box 2: H127 x W159 x D39cm / H49.8 x W62.4 x D15.2"
- Box 3: H69 x W163 x D35cm / H27 x W64.2 x D13.6"