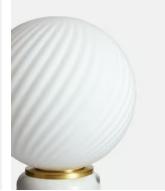

# Swirl Table Lamp, White

£195 Regular price £166 Member price

Inspired by vintage Murano glass designs from the 1960s and the interiors at DUMBO House in Brooklyn, this lamp is topped with a spiral cut globe shade. The solid marble base is minimally detailed with an antique brass dimmer switch so you can create a warm light or soft glow to suit your mood.