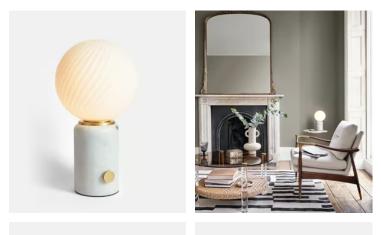

# Swirl Table Lamp, White

£195 Regular price £166 Member price

Inspired by vintage Murano glass designs from the 1960s and the interiors at DUMBO House in Brooklyn, this lamp is topped with a spiral cut globe shade. The solid marble base is minimally detailed with an antique brass dimmer switch so you can create a warm light or soft glow to suit your mood.

### Dimensions

Dimensions: H33 x W18 x D18cm / H13 x W7.1 x D7.1" Weight: 3kg / 6.6lbs Packaged dimensions: H30 x W43 x D43cm / H11.8 x W16.9 x D16.9" Packaged weight: 3kg / 6.6lbs

### Details

H33cm x W18cm x D18cm H13IN x W7in x D7in Materials: Marble, Metal and Glass Type of Lightbulb: Includes 1 / G9 / 28W MAXIMUM Self-assembly Required: No Dimmable: Yes Electrician Required: No