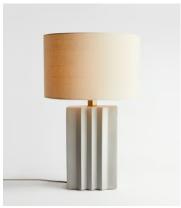

## Kane Table Lamp

£185 Regular price £157 Member price

Inspired by the tactile materials and tones used throughout Soho Roc House, our Kane table lamp has a sculptural quality thanks to its solid concrete ribbed base. A natural linen shade allows light to diffuse softly, giving a warm glow.

## **Dimensions**

**Dimensions:** H55 x W35 x D35cm / H21.7 x W13.8 x D13.8"

Weight: 7kg / 15.4lbs

Packaged dimensions:  $H44 \times W50 \times D39 \text{cm} / H17.1 \times W19.7 \times D15.4$ "

Packaged weight: 7kg / 15.4lbs

## **Details**

Material: Concrete, Metal and Linen Type of Lightbulb: 60W E27 Bulb Number of Lightbulbs Required: 1

Assembly Required: No

Dimmable: Yes

Electrician Required: No

**Care Instructions:** Clean with a soft dry cloth only. Do not use polishing agents, harsh chemicals or abrasive cleaners as they may damage the finish. Always switch off the electricity supply before cleaning.