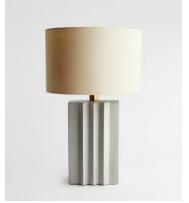

## Kane Table Lamp

£185 Regular price £157 Member price

Inspired by the tactile materials and tones used throughout Soho Roc House, our Kane table lamp has a sculptural quality thanks to its solid concrete ribbed base. A natural linen shade allows light to diffuse softly, giving a warm glow.

## **Dimensions**

**Dimensions:** H55 x W35 x D35cm / H21.7 x W13.8 x D13.8"

Weight: 7kg / 15.4lbs

Packaged dimensions:  $H44 \times W50 \times D39 \text{cm} / H17.1 \times W19.7 \times D15.4$ "

Packaged weight: 7kg / 15.4lbs

## **Details**

Material: Concrete, Metal and Linen Type of Lightbulb: 60W E27 Bulb Number of Lightbulbs Required: 1

Assembly Required: No

Dimmable: Yes

Electrician Required: No

**Care Instructions:** Clean with a soft dry cloth only. Do not use polishing agents, harsh chemicals or abrasive cleaners as they may damage the finish. Always switch off the electricity supply before cleaning.