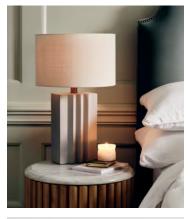

## Kane Table Lamp

£185 Regular price £157 Member price

Inspired by the tactile materials and tones used throughout Soho Roc House, our Kane table lamp has a sculptural quality thanks to its solid concrete ribbed base. A natural linen shade allows light to diffuse softly, giving a warm glow.

## **Dimensions**

**Dimensions:** H55 x W35 x D35cm / H21.7 x W13.8 x D13.8"

Weight: 7kg / 15.4lbs

Packaged dimensions:  $H44 \times W50 \times D39 \text{cm} / H17.1 \times W19.7 \times D15.4$ "

Packaged weight: 7kg / 15.4lbs

## **Details**

Material: Concrete, Metal and Linen Type of Lightbulb: 60W E27 Bulb Number of Lightbulbs Required: 1

Assembly Required: No

Dimmable: Yes

Electrician Required: No

**Care Instructions:** Clean with a soft dry cloth only. Do not use polishing agents, harsh chemicals or abrasive cleaners as they may damage the finish. Always switch off the electricity supply before cleaning.