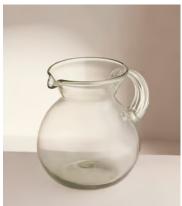

## Country House Jug

£55 £28 Regular price £47 £22 Member price

- Country Jug
- Made from recycled glass
- Handblown process creates organic bubbles within glass
- Rustic shape and feel that's perfect for relaxed entertaining
- Used in the restaurants at Soho Farmhouse

## **Dimensions**

Dimensions: H21 x W12.5cm / H8.3 x W4.9"

Weight: 1kg / 2.2lbs

Packaged weight: 1kg / 2.2lbs

## **Details**

Assembled size: 18cm W x 21cm H

Assembly required: No
Dishwasher safe: Yes
Material: Recycled Glass
Microwave safe: No

Oven safe: No

Care instructions: Dishwasher safe (recommended to place on top rack).