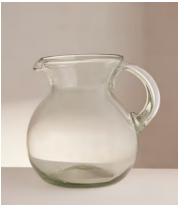

## Country House Jug

£55 £28 Regular price £47 £22 Member price

- Country Jug
- Made from recycled glass
- Handblown process creates organic bubbles within glass
- Rustic shape and feel that's perfect for relaxed entertaining
- Used in the restaurants at Soho Farmhouse

## **Dimensions**

Dimensions: H21 x W12.5cm / H8.3 x W4.9"

Weight: 1kg / 2.2lbs

Packaged weight: 1kg / 2.2lbs

## **Details**

Assembled size: 18cm W x 21cm H

Assembly required: No
Dishwasher safe: Yes
Material: Recycled Glass
Microwave safe: No

Oven safe: No

Care instructions: Dishwasher safe (recommended to place on top rack).