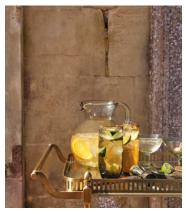

## Country House Jug

£55 £28 Regular price £47 £22 Member price

- Country Jug
- Made from recycled glass
- Handblown process creates organic bubbles within glass
- Rustic shape and feel that's perfect for relaxed entertaining
- Used in the restaurants at Soho Farmhouse