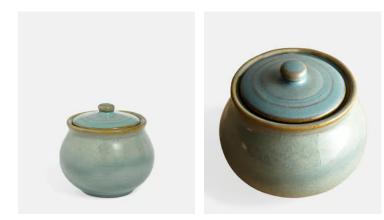

## Country House Sugar Bowl

 $\begin{array}{c} \underline{\pounds} \\ \underline{\pounds} \\ \underline{\pounds} \\ \underline{\pounds} \\ \underline{\pounds} \\ \underline{5} \\ \underline{$ 

- Stoneware sugar bowl from our Country House range
- Rustic, relaxed look is perfect for everyday dining
- Hand glazed for tonal variations in colour and texture
- Tough enough to withstand microwaves, ovens and the fridge
- Used in the restaurants at Soho Farmhouse