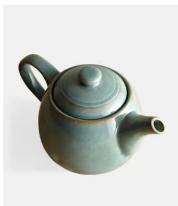

## Country House Teapot, Large

£35 £25 Regular price £33 £20 Member price

- Large stoneware teapot from our Country House range
- Rustic, relaxed look is perfect for everyday dining
- Hand glazed for tonal variations in colour and texture
- Tough enough to withstand microwaves, ovens and the fridge
- Used in the restaurants at Soho Farmhouse

## **Details**

Capacity: 900ml

Materials: Stoneware

Finish: Reactive Glaze, Blue

**Dishwasher Safe?** Yes **Microwave Safe?** Yes

Oven Safe? Yes