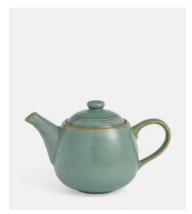

## Country House Teapot, Large

£35 £25 Regular price £33 £20 Member price

- Large stoneware teapot from our Country House range
- Rustic, relaxed look is perfect for everyday dining
- Hand glazed for tonal variations in colour and texture
- Tough enough to withstand microwaves, ovens and the fridge
- Used in the restaurants at Soho Farmhouse

## **Details**

Capacity: 900ml

Materials: Stoneware

Finish: Reactive Glaze, Blue

**Dishwasher Safe?** Yes **Microwave Safe?** Yes

Oven Safe? Yes