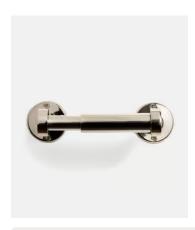

## Randolph Bar Toilet Roll Holder, Polished Nickel

£52 Regular price £44 Member price

- Brass wall-mounted bar toilet roll holder
- Same Edwardian-style design as the rest of our bathroom fixtures and fittings
- Simple, sleek design is suitable for all bathrooms
- Available in blackened brass and polished nickel finishes