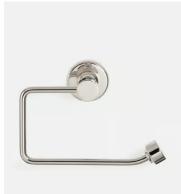

## Randolph Toilet Roll Holder, Polished Nickel

£42 Regular price £36 Member price

- L-shape, wall-mounted bar toilet roll holder
- Inspired by Edwardian bathroom fittings
- Simple, sleek design is suitable for all bathrooms
- Available in blackened brass and polished nickel finishes