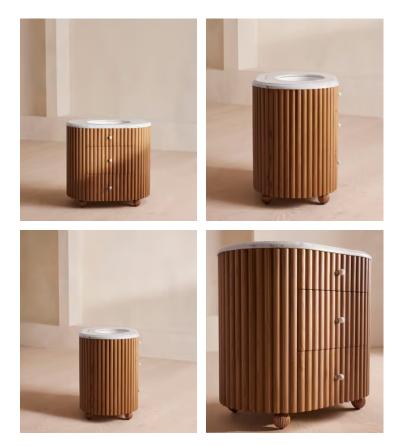

## Carlisle Single Vanity, Carrara Marble

£3,295 Regular price £2,801 Member price

Inspired by Holloway House, our Carlisle single vanity unit adds a touch of refined design to your bathroom. The wraparound style features a polished Carrara marble top sourced from Italy, which is characterised by a white base with subtle grey veining, alongside a ceramic sink. Solid oak ribbed panelling and matching Carrara marble handles bring this design together, complete with solid oak carved feet and two drawers for storage. It's styled here with the **Lefroy Brooks Janey Mac taps** in brushed brass and **Portland Stone Skinny Metro tiles by Bert & May**.