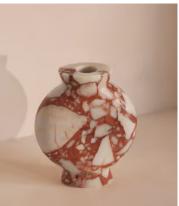

## Sesso vase, wide, red bulgari

£150 Regular price £128 Member price

A wide, rounded silhouette is crafted from Red Bulgari marble characterised by its deep-red natural veining.

Our Sesso vase is inspired by the classic marble finishes seen at Soho House Rome. As water is not recommended inside, we suggest using it as a statement piece of decor in the home or with a dried flower arrangement.