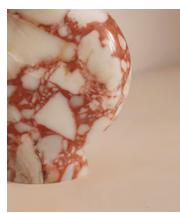

## Sesso vase, wide, red bulgari

£150 Regular price £128 Member price

A wide, rounded silhouette is crafted from Red Bulgari marble characterised by its deep-red natural veining.

Our Sesso vase is inspired by the classic marble finishes seen at Soho House Rome. As water is not recommended inside, we suggest using it as a statement piece of decor in the home or with a dried flower arrangement.