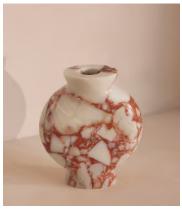

## Sesso vase, wide, red bulgari

£150 Regular price £128 Member price

A wide, rounded silhouette is crafted from Red Bulgari marble characterised by its deep-red natural veining.

Our Sesso vase is inspired by the classic marble finishes seen at Soho House Rome. As water is not recommended inside, we suggest using it as a statement piece of decor in the home or with a dried flower arrangement.