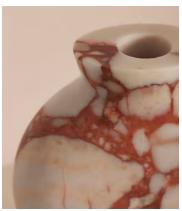

## Sesso vase, wide, red bulgari

£150 Regular price £128 Member price

A wide, rounded silhouette is crafted from Red Bulgari marble characterised by its deep-red natural veining.

Our Sesso vase is inspired by the classic marble finishes seen at Soho House Rome. As water is not recommended inside, we suggest using it as a statement piece of decor in the home or with a dried flower arrangement.