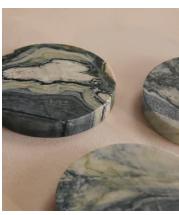

## Hanson Coaster, Floral Jade, Set of Four

£65 Regular price

£55 Member price

Crafted from a Floral Jade marble that's characterised by vibrant beige, black, white and green veining, making each one unique.

Referencing the marble finishes in Soho House Rome, our Hanson coasters have been hand-hewn in India from a weighty Floral Jade marble with unique variations in texture and colour. Each one features protective feet on the base to avoid scratching surfaces such as glass or wood