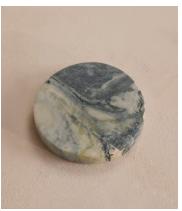

## Hanson Coaster, Floral Jade, Set of Four

£65 Regular price

£55 Member price

Crafted from a Floral Jade marble that's characterised by vibrant beige, black, white and green veining, making each one unique.

Referencing the marble finishes in Soho House Rome, our Hanson coasters have been hand-hewn in India from a weighty Floral Jade marble with unique variations in texture and colour. Each one features protective feet on the base to avoid scratching surfaces such as glass or wood