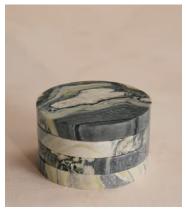

## Hanson Coaster, Floral Jade, Set of Four

£65 Regular price

£55 Member price

Crafted from a Floral Jade marble that's characterised by vibrant beige, black, white and green veining, making each one unique.

Referencing the marble finishes in Soho House Rome, our Hanson coasters have been hand-hewn in India from a weighty Floral Jade marble with unique variations in texture and colour. Each one features protective feet on the base to avoid scratching surfaces such as glass or wood