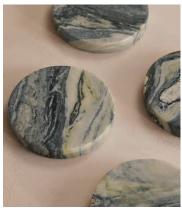

## Hanson Coaster, Floral Jade, Set of Four

£65 Regular price

£55 Member price

Crafted from a Floral Jade marble that's characterised by vibrant beige, black, white and green veining, making each one unique.

Referencing the marble finishes in Soho House Rome, our Hanson coasters have been hand-hewn in India from a weighty Floral Jade marble with unique variations in texture and colour. Each one features protective feet on the base to avoid scratching surfaces such as glass or wood