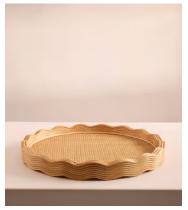

## Pangbourne Rattan Tray, Round

£195 Regular price £166 Member price

A handwoven rattan centre is surrounded by a round, scalloped border in rattan.

The handwoven rattan detail of our Pangbourne tray echoes the natural artisan interiors of Soho Beach House Canouan. Surrounded by a scalloped edge, it can be used for serving guests their favourite cocktails or as a centrepiece on your coffee table.