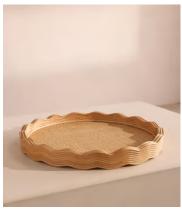

## Pangbourne Rattan Tray, Round

£195 Regular price £166 Member price

A handwoven rattan centre is surrounded by a round, scalloped border in rattan.

The handwoven rattan detail of our Pangbourne tray echoes the natural artisan interiors of Soho Beach House Canouan. Surrounded by a scalloped edge, it can be used for serving guests their favourite cocktails or as a centrepiece on your coffee table.