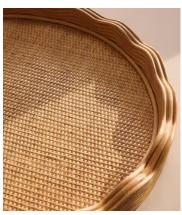

## Pangbourne Rattan Tray, Round

£195 Regular price £166 Member price

A handwoven rattan centre is surrounded by a round, scalloped border in rattan.

The handwoven rattan detail of our Pangbourne tray echoes the natural artisan interiors of Soho Beach House Canouan. Surrounded by a scalloped edge, it can be used for serving guests their favourite cocktails or as a centrepiece on your coffee table.