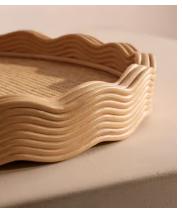

## Pangbourne Rattan Tray, Round

£195 Regular price £166 Member price

A handwoven rattan centre is surrounded by a round, scalloped border in rattan.

The handwoven rattan detail of our Pangbourne tray echoes the natural artisan interiors of Soho Beach House Canouan. Surrounded by a scalloped edge, it can be used for serving guests their favourite cocktails or as a centrepiece on your coffee table.