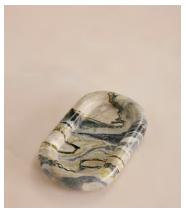

## Adley Catchall, Floral Jade

£125 Regular price £106 Member price

A mix of green, blue, black and white veining across the Floral Jade marble makes each piece unique.

Inspired by the interiors of Soho House Rome, the Adley catchall is carved from a richly coloured Floral Jade marble, creating a simple silhouette designed to hold jewellery or to be used as a standalone decor piece.