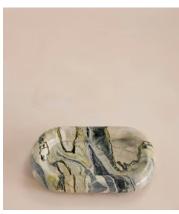

## Adley Catchall, Floral Jade

£125 Regular price £106 Member price

A mix of green, blue, black and white veining across the Floral Jade marble makes each piece unique.

Inspired by the interiors of Soho House Rome, the Adley catchall is carved from a richly coloured Floral Jade marble, creating a simple silhouette designed to hold jewellery or to be used as a standalone decor piece.