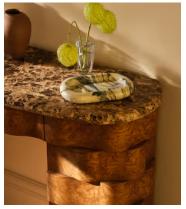

## Adley Catchall, Floral Jade

£125 Regular price £106 Member price

A mix of green, blue, black and white veining across the Floral Jade marble makes each piece unique.

Inspired by the interiors of Soho House Rome, the Adley catchall is carved from a richly coloured Floral Jade marble, creating a simple silhouette designed to hold jewellery or to be used as a standalone decor piece.