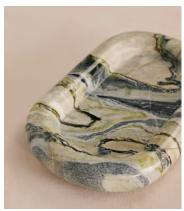

## Adley Catchall, Floral Jade

£125 Regular price £106 Member price

A mix of green, blue, black and white veining across the Floral Jade marble makes each piece unique.

Inspired by the interiors of Soho House Rome, the Adley catchall is carved from a richly coloured Floral Jade marble, creating a simple silhouette designed to hold jewellery or to be used as a standalone decor piece.