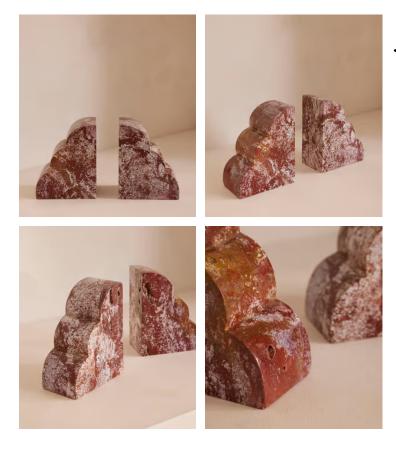

## Joanie Jasper Stone Scalloped Bookends

£195 Regular price £166 Member price

A simple, scalloped design draws attention to natural variances in the stone that make each piece one of a kind.

Our Joanie bookends are crafted from jasper stone, known for its rich, saturated hue and intricate veining. The pair is carved into a simple silhouette with a scalloped edge, designed to highlight natural variances in the stone that make each piece totally unique.