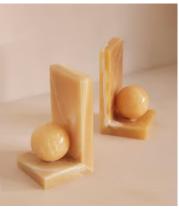

## Prato Bookends, Mango Onyx

£195 Regular price £166 Member price

A globe accent rests at the centre of an angular silhouette carved from warm Mango Onyx stone.

Our weighty Prato bookends are made from a Mango Onyx stone, recognised for its warm orange tones, light, white veining and natural variations that make each piece entirely unique. They're designed to mirror the decor seen in 180 House, particularly when layered with other pieces on your shelves.