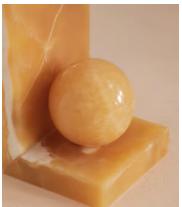

## Prato Bookends, Mango Onyx

£195 Regular price £166 Member price

A globe accent rests at the centre of an angular silhouette carved from warm Mango Onyx stone.

Our weighty Prato bookends are made from a Mango Onyx stone, recognised for its warm orange tones, light, white veining and natural variations that make each piece entirely unique. They're designed to mirror the decor seen in 180 House, particularly when layered with other pieces on your shelves.