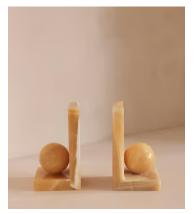

## Prato Bookends, Mango Onyx

£195 Regular price £166 Member price

A globe accent rests at the centre of an angular silhouette carved from warm Mango Onyx stone.

Our weighty Prato bookends are made from a Mango Onyx stone, recognised for its warm orange tones, light, white veining and natural variations that make each piece entirely unique. They're designed to mirror the decor seen in 180 House, particularly when layered with other pieces on your shelves.