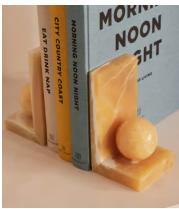

## Prato Bookends, Mango Onyx

£195 Regular price £166 Member price

A globe accent rests at the centre of an angular silhouette carved from warm Mango Onyx stone.

Our weighty Prato bookends are made from a Mango Onyx stone, recognised for its warm orange tones, light, white veining and natural variations that make each piece entirely unique. They're designed to mirror the decor seen in 180 House, particularly when layered with other pieces on your shelves.