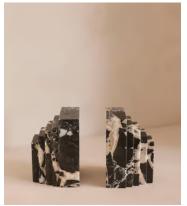

## Lola bookends, Black Bulgari

£195 Regular price £166 Member price

A unique, stepped silhouette crafted from Black Bulgari marble is enhanced by its starkly contrasting natural veining.

The stepped design of our Lola bookends takes inspiration from the architecture of Soho House Rome, as well as the many marble finishes found inside. Crafted from Black Bulgari marble, each piece is unique with starkly contrasting black-and-white veining veining that adds beautiful depth to your bookshelf display.