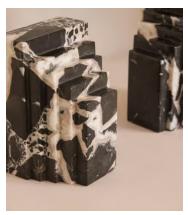

## Lola bookends, Black Bulgari

£195 Regular price £166 Member price

A unique, stepped silhouette crafted from Black Bulgari marble is enhanced by its starkly contrasting natural veining.

The stepped design of our Lola bookends takes inspiration from the architecture of Soho House Rome, as well as the many marble finishes found inside. Crafted from Black Bulgari marble, each piece is unique with starkly contrasting black-and-white veining veining that adds beautiful depth to your bookshelf display.