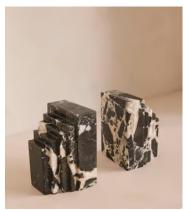

## Lola bookends, Black Bulgari

£195 Regular price £166 Member price

A unique, stepped silhouette crafted from Black Bulgari marble is enhanced by its starkly contrasting natural veining.

The stepped design of our Lola bookends takes inspiration from the architecture of Soho House Rome, as well as the many marble finishes found inside. Crafted from Black Bulgari marble, each piece is unique with starkly contrasting black-and-white veining veining that adds beautiful depth to your bookshelf display.