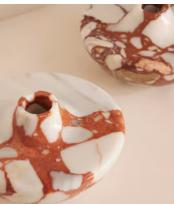

## Alma Vase, Red Bulgari

£150 Regular price £128 Member price

Natural deep-red veining in this Red Bulgari marble vase makes each piece unique.

Inspired by the marble finishes throughout Soho House Rome, the Alma vase has a short, rounded silhouette crafted from Red Bulgari marble. Please note, this vase is not water-tight and so we suggest using it as a statement piece of decor or with a dried flower arrangement.