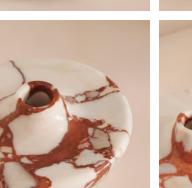

## Alma Vase, Red Bulgari

£150 Regular price £128 Member price

Natural deep-red veining in this Red Bulgari marble vase makes each piece unique.

Inspired by the marble finishes throughout Soho House Rome, the Alma vase has a short, rounded silhouette crafted from Red Bulgari marble. Please note, this vase is not water-tight and so we suggest using it as a statement piece of decor or with a dried flower arrangement.