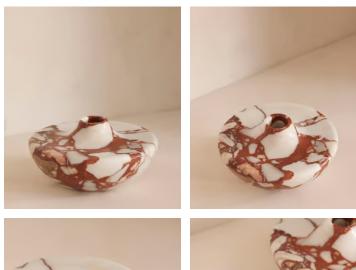

## Alma Vase, Red Bulgari

£150 Regular price £128 Member price

Natural deep-red veining in this Red Bulgari marble vase makes each piece unique.

Inspired by the marble finishes throughout Soho House Rome, the Alma vase has a short, rounded silhouette crafted from Red Bulgari marble. Please note, this vase is not water-tight and so we suggest using it as a statement piece of decor or with a dried flower arrangement.