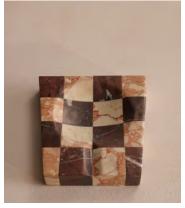

## Calabria Check Marble Ashtray, Pink & Red

£95 Regular price £81 Member price

Tonal pieces of solid Rosso Levanto and Breccia Pernice marbles create a chequerboard pattern.

Inspired by the tiled floors in Soho House Bangkok, our Calabria ashtray is characterised by a chequered pattern created by piecing together solid segments of tonal pink Breccia Pernice and deep red Rosso Levanto marbles.