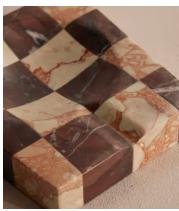

## Calabria Check Marble Ashtray, Pink & Red

£95 Regular price £81 Member price

Tonal pieces of solid Rosso Levanto and Breccia Pernice marbles create a chequerboard pattern.

Inspired by the tiled floors in Soho House Bangkok, our Calabria ashtray is characterised by a chequered pattern created by piecing together solid segments of tonal pink Breccia Pernice and deep red Rosso Levanto marbles.