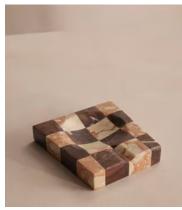

## Calabria Check Marble Ashtray, Pink & Red

£95 Regular price £81 Member price

Tonal pieces of solid Rosso Levanto and Breccia Pernice marbles create a chequerboard pattern.

Inspired by the tiled floors in Soho House Bangkok, our Calabria ashtray is characterised by a chequered pattern created by piecing together solid segments of tonal pink Breccia Pernice and deep red Rosso Levanto marbles.