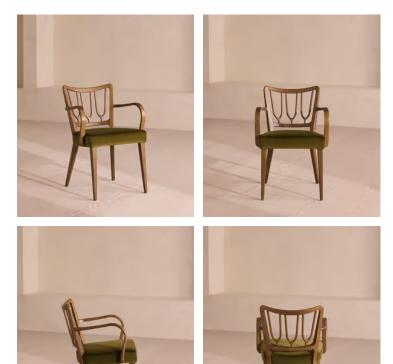

## Leonie Armed Dining Chair, Velvet, Olive

£695 Regular price £591 Member price

A decorative backrest constructed from oak is finished with rich velvet upholstery.

Made from mid-toned oak with a high sheen, the frame of our Leonie dining chair combines classic, tapered legs with a decorative backrest. Trimmed with curved armrests, its comfortable, padded seat is fully upholstered in rich olive velvet. There is also a co-ordinating, armless version available.