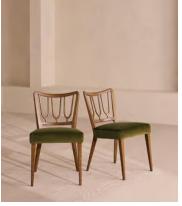

## Leonie, Pair of Armless Dining Chair, Velvet, Olive

£1,295 Regular price £1,101 Member price

Decorative backrests constructed from oak are finished with rich velvet upholstery on this set of two.

Made from mid-toned oak with a high sheen, the frames of our Leonie dining chairs combine classic, tapered legs with a decorative backrest. Their comfortable, padded seats are fully upholstered in rich olive velvet. There is also a co-ordinating, armless version available.