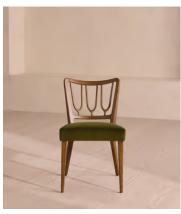

## Leonie, Pair of Armless Dining Chair, Velvet, Olive

£1,295 Regular price £1,101 Member price

Decorative backrests constructed from oak are finished with rich velvet upholstery on this set of two.

Made from mid-toned oak with a high sheen, the frames of our Leonie dining chairs combine classic, tapered legs with a decorative backrest. Their comfortable, padded seats are fully upholstered in rich olive velvet. There is also a co-ordinating, armless version available.