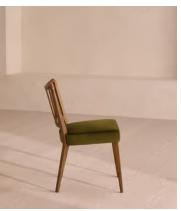

## Leonie, Pair of Armless Dining Chair, Velvet, Olive

£1,295 Regular price £1,101 Member price

Decorative backrests constructed from oak are finished with rich velvet upholstery on this set of two.

Made from mid-toned oak with a high sheen, the frames of our Leonie dining chairs combine classic, tapered legs with a decorative backrest. Their comfortable, padded seats are fully upholstered in rich olive velvet. There is also a co-ordinating, armless version available.