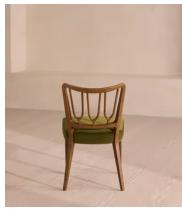

## Leonie, Pair of Armless Dining Chair, Velvet, Olive

£1,295 Regular price £1,101 Member price

Decorative backrests constructed from oak are finished with rich velvet upholstery on this set of two.

Made from mid-toned oak with a high sheen, the frames of our Leonie dining chairs combine classic, tapered legs with a decorative backrest. Their comfortable, padded seats are fully upholstered in rich olive velvet. There is also a co-ordinating, armless version available.