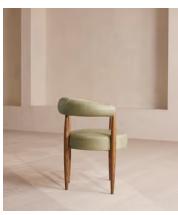

## Fergus Dining Chair, Fern Leather

£1,395 Regular price £1,186 Member price

Elongated spindle legs made from oak create a curved silhouette enhanced by a hugging backrest.

A curved backrest and circular seat are supported by slender spindle legs carved from oak, creating the architectural but comfortable silhouette of our Fergus dining chair. Both the backrest and padded seat are finished with muted leather upholstery.