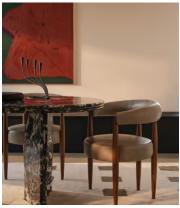

## Fergus Dining Chair, Fern Leather

£1,395 Regular price £1,186 Member price

Elongated spindle legs made from oak create a curved silhouette enhanced by a hugging backrest.

A curved backrest and circular seat are supported by slender spindle legs carved from oak, creating the architectural but comfortable silhouette of our Fergus dining chair. Both the backrest and padded seat are finished with muted leather upholstery.