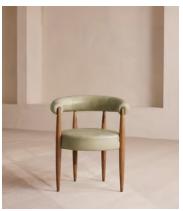

## Fergus Dining Chair, Fern Leather

£1,395 Regular price £1,186 Member price

Elongated spindle legs made from oak create a curved silhouette enhanced by a hugging backrest.

A curved backrest and circular seat are supported by slender spindle legs carved from oak, creating the architectural but comfortable silhouette of our Fergus dining chair. Both the backrest and padded seat are finished with muted leather upholstery.