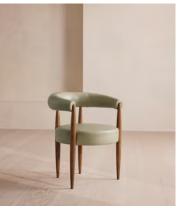

## Fergus Dining Chair, Fern Leather

£1,395 Regular price £1,186 Member price

Elongated spindle legs made from oak create a curved silhouette enhanced by a hugging backrest.

A curved backrest and circular seat are supported by slender spindle legs carved from oak, creating the architectural but comfortable silhouette of our Fergus dining chair. Both the backrest and padded seat are finished with muted leather upholstery.