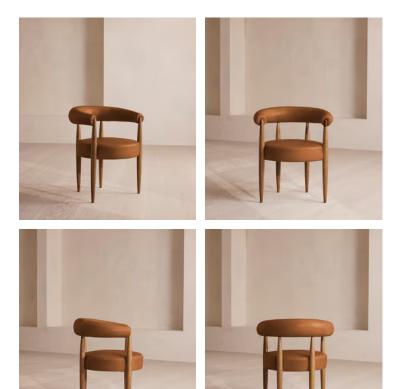

## Fergus Dining Chair, Sycamore Leather

£1,395 Regular price £1,186 Member price

Elongated spindle legs made from oak create a curved silhouette enhanced by a hugging backrest.

A curved backrest and circular seat are supported by slender spindle legs carved from oak, creating the architectural but comfortable silhouette of our Fergus dining chair. Both the backrest and padded seat are finished with muted leather upholstery.

## Dimensions

**Dimensions:** H76 x W55 x D60cm / H30 x W22 x D24" **Weight:** 6.8kg / 15lbs

## Details

Arm height: 69cm Assembly required: No Composition: 100% Leather Fabric: Leather Feet: Oak Filling: Foam Finish: Mid-tone oak Frame: Oak wood and engineered hardwood Material: Oak wood, Engineered hardwood, Foam, Leather Removable cushions: No Removable legs: No Seat depth: 47cm Seat height: 49cm Seat width: 45cm Under seat clearance: 35cm Wood finish: Mid-tone Care instructions: Dust often using a clean, soft, dry and lint-free cloth. Blot spills immediately and wipe with a clean, damp, cloth. We do not recommend the use of chemical cleansers, abrasives or furniture polish. Avoid contact with water and other liquids. Professional upholstery cleaning advised for linen.