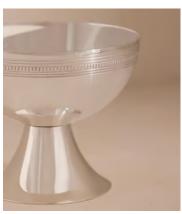

Finished with intricate, etched detailing inspired by the interiors of Soho Mews House, the Rochester coupe make san elegant addition to your dinner table. It is crafted from stainless steel plated with 3-micron sterling silver for durability.