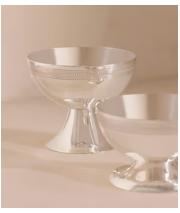

## SOHO HOME









### Available in 2 sizes

Tall (H8 x W10 x D9.6cm / H3.1 x W3.9 x D3.8") low ()

# Rochester Silver Coupe, Tall, 3 Micron

£65 Regular price £55 Member price

Designed to serve desserts or appetisers, this coupe is crafted from intricately engraved, sterling silver-plated stainless steel.

Finished with intricate, etched detailing inspired by the interiors of Soho Mews House, the Rochester coupe make san elegant addition to your dinner table. It is crafted from stainless steel plated with 3-micron sterling silver for durability.

### **Dimensions**

**Dimensions:** H8 x W10 x D9.6cm / H3.1 x W3.9 x D3.8"

Weight: 1kg / 2.2lbs

Packaged weight: 1kg / 2.2lbs

#### **Details**

Composition: Silver Plated Stainless Steel, 5 micron silver

**Care instructions**: Handwash only. Not safe for