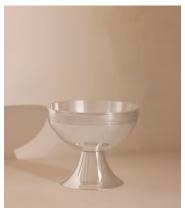

# Rochester Silver Coupe, Tall, 3 Micron

£65 Regular price £55 Member price

Designed to serve desserts or appetisers, this coupe is crafted from intricately engraved, sterling silver-plated stainless steel.

Finished with intricate, etched detailing inspired by the interiors of Soho Mews House, the Rochester coupe make san elegant addition to your dinner table. It is crafted from stainless steel plated with 3-micron sterling silver for durability.