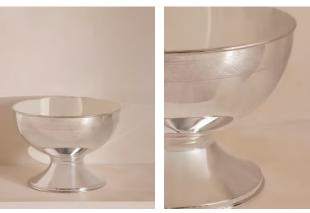

## Rochester Silver Champagne Bath (5 Micron SS)

£995 Regular price £846 Member price

Designed to keep your Champagne bottles cool, this ice bath is crafted from intricately engraved silver-plated stainless steel.

Finished with intricate, etched detailing inspired by the interiors of Soho Mews House, the Rochester Champagne bath makes an elegant addition to your at-home bar or bar cart. Its rounded silhouette is crafted from stainless steel plated with 5-micron sterling silver for durability.

## Dimensions

Dimensions: H27 x W37 x D37cm / H10.6 x W14.6 x D14.6" Weight: 2.3kg / 5.1lbs Packaged weight: 2.3kg / 5.1lbs