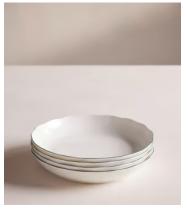

## Scalloped Pasta Bowl, Set of 4, Green Rim

£95 Regular price

£81 Member price

Made from fine bone china with a high-shine finish that creates an almost translucent effect.

Designed for Soho Mews House, this set of Scalloped pasta bowls is crafted from durable fine bone china with a glossy finish. The subtle waved rims are highlighted by a solid green, hand-painted border.