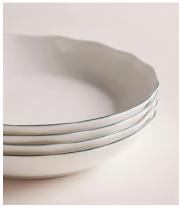

## Scalloped Pasta Bowl, Set of 4, Green Rim

£95 Regular price

£81 Member price

Made from fine bone china with a high-shine finish that creates an almost translucent effect.

Designed for Soho Mews House, this set of Scalloped pasta bowls is crafted from durable fine bone china with a glossy finish. The subtle waved rims are highlighted by a solid green, hand-painted border.