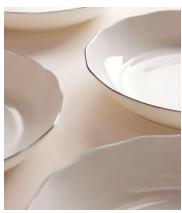

## Scalloped Pasta Bowl, Set of 4, Green Rim

£95 Regular price

£81 Member price

Made from fine bone china with a high-shine finish that creates an almost translucent effect.

Designed for Soho Mews House, this set of Scalloped pasta bowls is crafted from durable fine bone china with a glossy finish. The subtle waved rims are highlighted by a solid green, hand-painted border.