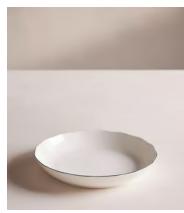

## Scalloped Pasta Bowl, Set of 4, Green Rim

£95 Regular price

£81 Member price

Made from fine bone china with a high-shine finish that creates an almost translucent effect.

Designed for Soho Mews House, this set of Scalloped pasta bowls is crafted from durable fine bone china with a glossy finish. The subtle waved rims are highlighted by a solid green, hand-painted border.