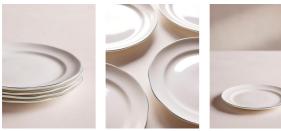

# Scalloped Side Plate, Set Of 4, Green Rim

£65 Regular

£55 Membership

### Product details

Made from fine bone china with a high-shine finish that creates an almost translucent effect.

Designed for Soho Mews House, this set of Scalloped side plates is crafted from durable fine bone china with a glossy finish. The subtle waved rims are highlighted by a solid green, hand-painted border.