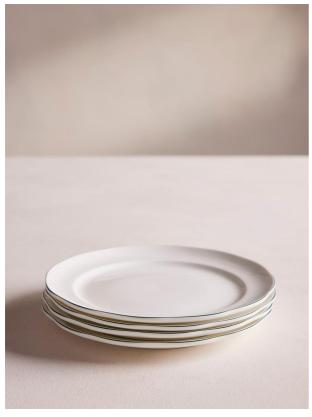

# Scalloped Side Plate, Set Of 4, Green Rim

£65 Regular

£55 Membership

### Product details

Made from fine bone china with a high-shine finish that creates an almost translucent effect.

Designed for Soho Mews House, this set of Scalloped side plates is crafted from durable fine bone china with a glossy finish. The subtle waved rims are highlighted by a solid green, hand-painted border.