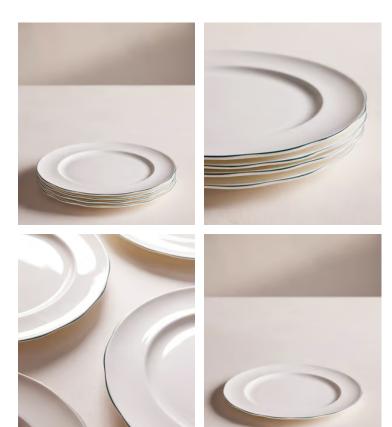

## Scalloped Dinner Plate, Set of 4, Green Rim

£85 Regular price

£72 Member price

Made from fine bone china with a high-shine finish that creates an almost translucent effect.

Designed for Soho Mews House, this set of Scalloped dinner plates is crafted from durable fine bone china with a glossy finish. The subtle waved rims are highlighted by a solid green, hand-painted border.