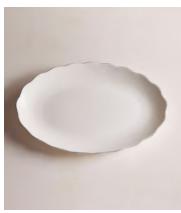

# Scalloped Oval Dish, Large, Green Rim

£65 Regular price

£55 Member price

Made from fine bone china with a high-shine finish that creates an almost translucent effect.

Designed for Soho Mews House, this Scalloped dish is crafted from durable fine bone china with a glossy finish. Its subtle waved rim is highlighted by a solid green, hand-painted border.