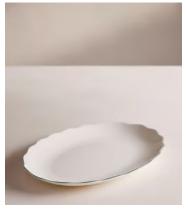

# Scalloped Oval Dish, Large, Green Rim

£65 Regular price

£55 Member price

Made from fine bone china with a high-shine finish that creates an almost translucent effect.

Designed for Soho Mews House, this Scalloped dish is crafted from durable fine bone china with a glossy finish. Its subtle waved rim is highlighted by a solid green, hand-painted border.

### **Dimensions**

**Dimensions:** H3 x W37 x D27cm / H1.3 x W14.6 x D10.6"

Weight: 1kg / 2.2lbs

Packaged weight: 1kg / 2.2lbs