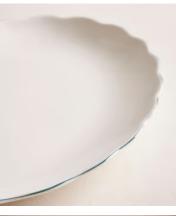

# Scalloped Oval Dish, Large, Green Rim

£65 Regular price

£55 Member price

Made from fine bone china with a high-shine finish that creates an almost translucent effect.

Designed for Soho Mews House, this Scalloped dish is crafted from durable fine bone china with a glossy finish. Its subtle waved rim is highlighted by a solid green, hand-painted border.