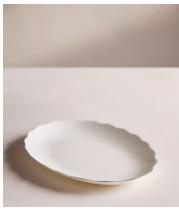

# Scalloped Oval Dish, Large, Green Rim

£65 Regular price

£55 Member price

Made from fine bone china with a high-shine finish that creates an almost translucent effect.

Designed for Soho Mews House, this Scalloped dish is crafted from durable fine bone china with a glossy finish. Its subtle waved rim is highlighted by a solid green, hand-painted border.